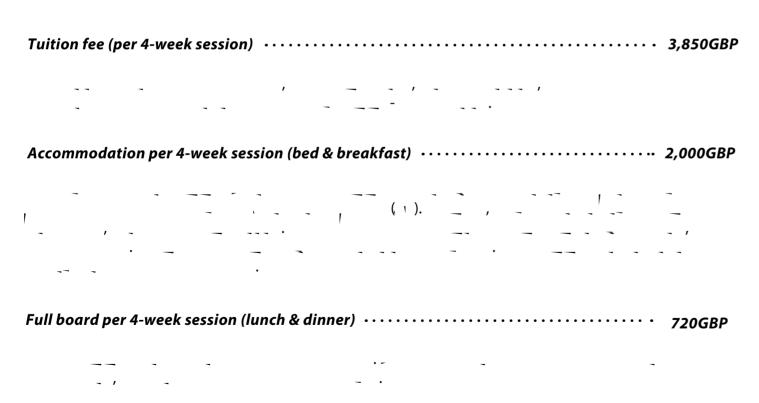

#### PROF. BERNARDO CUENCA GRAU

1, 1, -, -, -

4,000 \_\_\_ 100 \_\_\_ :

| •   |   | - | _ | - |
|-----|---|---|---|---|
|     |   |   |   |   |
|     |   |   |   |   |
|     |   |   |   | 1 |
| _   |   |   |   |   |
|     |   |   |   |   |
| _   |   |   |   |   |
|     |   |   |   |   |
|     |   |   |   |   |
|     |   |   |   |   |
|     |   |   |   |   |
|     |   |   |   |   |
| -   |   |   |   |   |
| _   |   |   |   |   |
|     |   |   |   |   |
| -   |   |   |   |   |
|     |   |   |   |   |
| -   |   |   |   |   |
|     |   |   |   |   |
| _   |   |   |   |   |
|     |   |   |   |   |
|     |   |   |   |   |
|     |   |   |   |   |
|     |   |   |   |   |
|     |   |   |   |   |
|     |   |   |   |   |
|     |   |   |   |   |
| _ & | _ | _ |   |   |
|     |   |   |   |   |
| -   |   |   |   |   |
|     |   |   |   |   |
|     |   |   |   |   |
|     |   |   |   |   |
|     |   |   |   |   |
| _   |   |   |   |   |
|     |   |   |   |   |
| -   |   |   |   |   |
|     |   |   |   |   |
|     |   |   |   |   |
|     |   |   |   |   |
| -   |   |   |   |   |
|     |   |   |   |   |
|     |   |   |   |   |
|     | - |   |   |   |
|     |   |   |   |   |
| -   |   |   |   |   |
|     |   |   |   |   |
|     |   | - |   |   |

|       | Ī |
|-------|---|
| _     |   |
|       |   |
|       |   |
| ' =   |   |
|       |   |
| 1 = - |   |
| , -   |   |
| ,     |   |
| ,     |   |
| , -   |   |
| ·     |   |
| -1 -  |   |
|       |   |
| -     |   |
|       |   |
|       |   |
| -     |   |
| -     |   |
| -     |   |
| -     |   |
|       |   |
| _     |   |
| _     |   |
| ,     |   |
| ,     |   |
|       |   |
| 1 -   |   |
|       |   |
| -     |   |
|       |   |